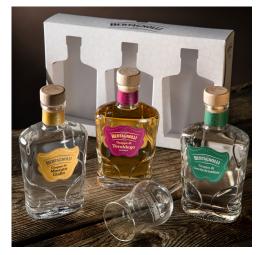

## Box 3 Grappe Intense - Tero R18, Mosc Bia, Gewü Bia (42% Vol.- 0.20 Lt) E

In this gift box we have an all Trentino trio of Grappas in mind for those who love the taste of Grappa from our Land. Each product has specific characteristics that make them a unique type with a fan of aromas and tastes that permit you to flavour our 100% Trentino Grappas.

PACKAGE Description: MIDI Pack |3 x 20cl| Pieces: 3

## PRODUCT Article Code: KS020C

Article Code: KS020CO09E Article Description: Box Intense 3 Grappe - TerR18, MosBia, GewBia (42% Vol.- 0.20 Lt) E F.to/Cap: 0.20 lt Alchool: 42 % Vol. Case: Special Kit

**GRAPPA TRENTINA** GRAPPA TRENTINA